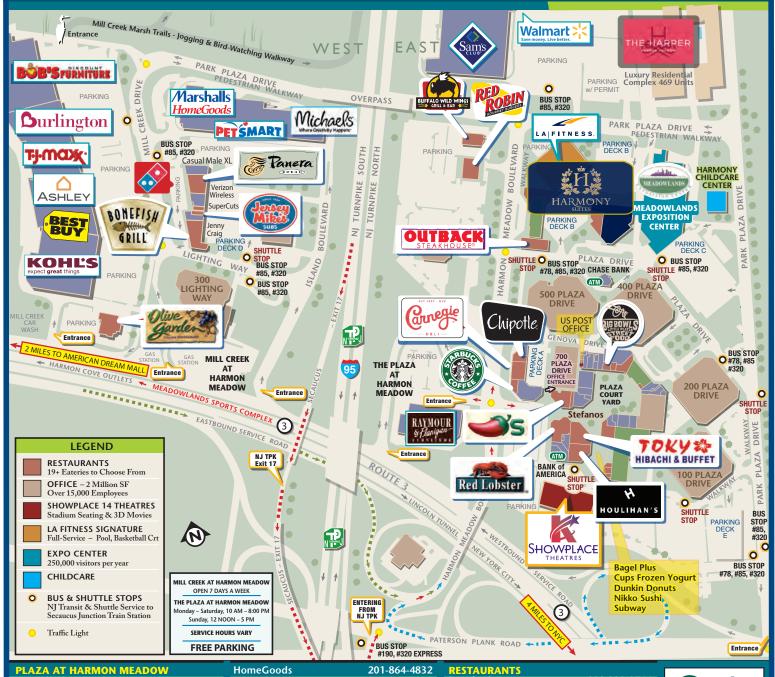

## We Are Located NEXT DOOR to The Meadowlands Expo Center

# HARMON MEADOW Secaucus, MJ work. shop. dine. play. stay.

### OPEN SUNDAYS

No Sales Tax on Clothing & Shoes in New Jersey

| PLAZA AT HARMON MEADOW    |              |  |
|---------------------------|--------------|--|
| Art Gallery               | 201-902-0889 |  |
| Bank of America           | 201-319-0031 |  |
| Chase Bank                | 201-348-9204 |  |
| GNC                       | 201-348-9549 |  |
| Haircutter in the Meadows | 201-863-3900 |  |
| Harmon Meadow Jewelry     |              |  |
| Exchange                  | 201-864-9666 |  |
| LA Fitness Signature Club | 201-751-9940 |  |
| Raymour & Flanigan        | 201-809-1353 |  |
| Sam's Club                | 201-974-0702 |  |
| Kerasotes ShowPlace 14    |              |  |
| Theatres                  | 201-210-5364 |  |
| Travel Meadows            | 201-348-3400 |  |
| U.S. Post Office          | 201-866-6314 |  |
| Walmart                   | 201-325-9280 |  |
| Walmart Pharmacy          | 201-325-9275 |  |
|                           |              |  |
| MILL CREEK                |              |  |
| Ashley Home Store         | 732-548-1200 |  |
| Best Buy                  | 201-325-3922 |  |
|                           |              |  |

Bob's Discount Furniture

Burlington

Casual Male XL

| HomeGoods                     | 201-864-4832 |
|-------------------------------|--------------|
| Jenny Craig                   | 201-330-0110 |
| Kohl's                        | 201-553-9143 |
| Marshalls                     | 201-864-4832 |
| Michaels                      | 201-293-0214 |
| <b>PetSmart and PetsHotel</b> | 201-583-0861 |
| SuperCuts                     | 201-330-7676 |
| TJ Maxx                       | 201-866-6279 |
| Verizon Wireless              | 201-553-6600 |
|                               |              |

| RESTAURANTS             |              |
|-------------------------|--------------|
| Bagels Plus             | 201-330-0744 |
| Big Bowls Little Plates | 201-552-2250 |
| Bonefish Grill          | 201-864-3004 |
| Buffalo Wild Wings      | 201-348-0824 |
| Carnegie Deli           | 201-267-6111 |
| Chili's                 | 201-319-0804 |
| Chipotle Mexican Grill  | 201-223-0562 |
| Cups Frozen Yogurt      |              |
| Domino's Pizza          | 201-371-1000 |
| Dunkin Donuts           | 201-617-9200 |
| Houlihan's              | 201-330-8856 |
| Jersey Mike's           | 201-293-8493 |
| Nikko Sushi and Bento   | 201-325-1000 |
| Olive Garden            | 201-867-3543 |
| Outback Steakhouse      | 201-601-0077 |
| Panera Bread            | 201-348-2846 |
| Red Lobster             | 201-583-1902 |
| Red Robin               | 201-471-9795 |
| Starbucks               | 201-223-4924 |
| Stefanos Mediterranean  | 201-865-6767 |
| Tokyo Hibachi Asian     |              |
| Cuisine & Buffet        | 201-863-4848 |
|                         |              |

O SHUTTLE STOP

see Map for location of stops

### **FREE SERVICE**

HARMON MEADOW to and from SECAUCUS JUNCTION TRAIN STATION Weekday Peak-hour Shuttle Service 201-939-4242