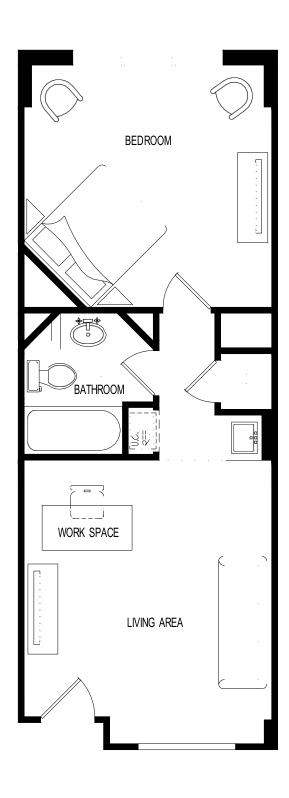

Two King Bed Suite                                  | \$240 + tax |  |
| Two Double Bed Suite                                | \$270 + tax |  |

## We Are Located NEXT DOOR to The Meadowlands Expo Center

## **Complimentary Amenities**

- Hot Breakfast with Live Made-to-Order Omelette and Waffle Stations (new for 2024) •
- WiFi •
- Parking
- Indoor pool
- Fitness center
- Business center, and more







## **BOOKING INSTRUCTIONS**

## **HOW TO BOOK**

Step 1: Visit <u>www.HarmonySuites.com</u>

Step 2: Click the "Book Now" button on the top left corner





**Step 3:** Select the dates of your stay



Step 4: Type in the Promo Code "DTRI"



Step 5: Select a room type from the three available options and complete the booking process.

# **Harmony Suites**

KING SUITE FLOOR PLAN 498 S.F.



# **Harmony Suites**

TWO KING BEDROOM SUITE FLOOR PLAN 498 S.F.



Harmony Suites
TWO DOUBLE BED SUITE FLOOR PLAN 540 S.F.





## Complimentary Breakfast Menu

- Live Harmony Signature Omelette Station with Meats & Veggies
- Live Harmony Signature Waffle Station with Chocolate and Strawberry syrup
- 2 Different Types of Fresh Fruits
- **❖** Yogurt
- ❖ Cooked Egg Whites or Whole Egg Patties & Boiled Eggs
- **❖** Bacon
- Sausage
- Chicken Nuggets
- \* Home Fries or Hashbrowns
- ❖ Hot Oatmeal with Fresh Chopped Fruits, Dried Fruits & Nuts
- Mixed Muffins, Danishes, Croissants and Assorted Pastries
- ❖ Plain Bagel, Sesame Seed Bagel, Everything Bagel, White & Wheat

- \* Regular & Decaf Coffee (Whole Milk /Skim Milk /Soy Milk/ Almond Milk/ Half & Half)
- \* Regular and Decaf Tea available