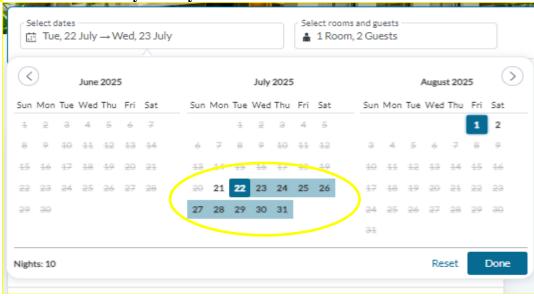

## **HOW TO BOOK**

Step 1: Visit <u>www.HarmonySuites.com</u>

Step 2: Click the "Book Now" button on the top left corner

**Step 3:** Select the dates of your stay

Step 4: Type in the Promo Code "DTRI"

Step 5: Select a room type from the three available options and complete the booking process.