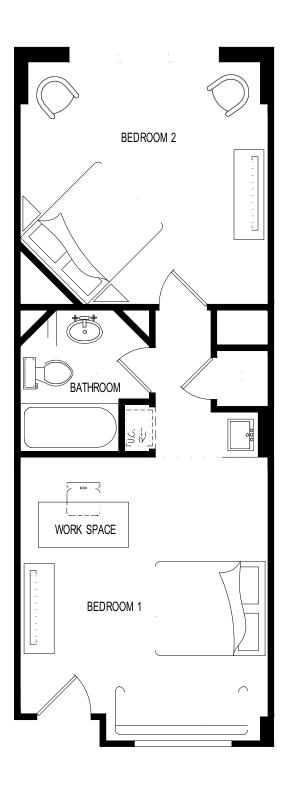

# **Harmony Suites**

TWO KING BEDROOM SUITE FLOOR PLAN 498 S.F.

Harmony Suites
TWO DOUBLE BED SUITE FLOOR PLAN 540 S.F.