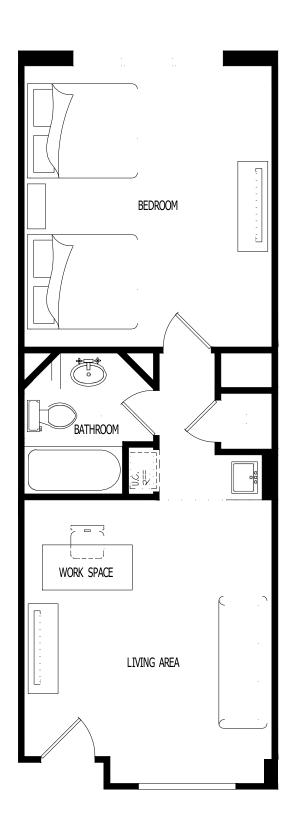

# **Harmony Suites**

KING SUITE FLOOR PLAN 498 S.F.

# **Harmony Suites**

TWO KING BEDROOM SUITE FLOOR PLAN 498 S.F.

Harmony Suites
TWO DOUBLE BED SUITE FLOOR PLAN 540 S.F.