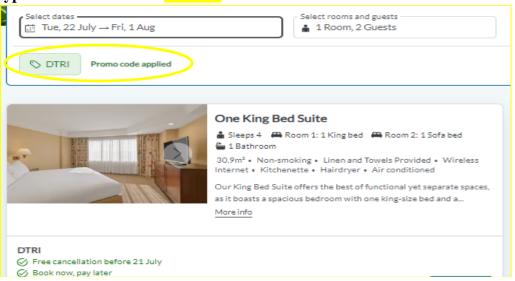

## **DANCE THEATER OF RHODE ISLAND 2025 NEGOTIATED RATES**

| DANCE THEATER OF RHODE ISLAND 2025 NEGOTIATED RATES |             |  |
|-----------------------------------------------------|-------------|--|
| July 22 – August 1, 2025                            |             |  |
| PROMO CODE: DTRI                                    |             |  |
| ROOM TYPES                                          | RATES       |  |
| One King Bed Suite                                  | \$205 + tax |  |
| Two King Bed Suite                                  | \$240 + tax |  |
| Two Double Bed Suite                                | \$270 + tax |  |

## **HOW TO BOOK**

Step 1: Visit <u>www.HarmonySuites.com</u>

Step 2: Click the "Book Now" button on the top left corner

**Step 3:** Select the dates of your stay

Step 4: Type in the Promo Code "DTRI"

Step 5: Select a room type from the three available options and complete the booking process.